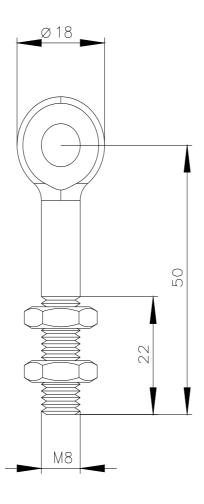

## 3SE7920-1AB

| Eyebolt M8 Including nut, made of steel                                                                                                                                                                                                                                    |                                                                                                                                   |                                        |                      |
|----------------------------------------------------------------------------------------------------------------------------------------------------------------------------------------------------------------------------------------------------------------------------|-----------------------------------------------------------------------------------------------------------------------------------|----------------------------------------|----------------------|
| Substance Prohibitance (Date)                                                                                                                                                                                                                                              | 07/01/2006                                                                                                                        |                                        |                      |
| Approvals Certificates                                                                                                                                                                                                                                                     |                                                                                                                                   |                                        |                      |
| General Product Approval                                                                                                                                                                                                                                                   | Declaration of Conformity                                                                                                         | Marine / Shipping                      |                      |
| <u>Confirmation</u>                                                                                                                                                                                                                                                        | UK<br>CA CE                                                                                                                       | Llovd's<br>Register<br>uts             | PRS                  |
| Marine / Shipping other                                                                                                                                                                                                                                                    |                                                                                                                                   |                                        |                      |
|                                                                                                                                                                                                                                                                            |                                                                                                                                   |                                        |                      |
| Further information                                                                                                                                                                                                                                                        |                                                                                                                                   |                                        |                      |
| Siemens has decided to exit the Russian r                                                                                                                                                                                                                                  |                                                                                                                                   |                                        |                      |
| https://press.siemens.com/global/en/pressrele<br>Siemens is working on the renewal of the<br>Please contact your local Siemens office on t<br>EAC relevant market (other than the sanction<br>Information on the packaging<br>https://support.industry.siemens.com/cs/ww/e | current EAC certificates.<br>the status of validity of the EAC certification if you<br>ned EAEU member states Russia or Belarus). | ou intend to import or offer to supply | these products to an |
| Information- and Downloadcenter (Catalog<br>https://www.siemens.com/ic10<br>Industry Mall (Online ordering system)<br>https://mall.industry.siemens.com/mall/en/en/                                                                                                        | gs, Brochures,)                                                                                                                   |                                        |                      |
| Service&Support (Manuals, Certificates, C<br>https://support.industry.siemens.com/cs/ww/e                                                                                                                                                                                  |                                                                                                                                   |                                        |                      |
| Image database (product images, 2D dime<br>http://www.automation.siemens.com/bilddb/ca                                                                                                                                                                                     |                                                                                                                                   | nayrams, Emlan macros,)                |                      |