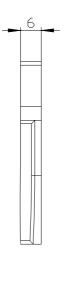

## 3SE5240-3AA00-1AG0

LED cover for position switch for plastic enclosure 50 mm LEDs, yellow/green, 110-230 V AC Color yellow

| product designation                                               | cover with LEDs 230 V AC, for 50 mm wide enclosures, | plastic, vellow                               |
|-------------------------------------------------------------------|------------------------------------------------------|-----------------------------------------------|
| General technical data                                            |                                                      |                                               |
| protection class IP                                               | IP66/IP67                                            |                                               |
| shock resistance                                                  |                                                      |                                               |
| • according to IEC 60068-2-27                                     | 30g / 11 ms                                          |                                               |
| vibration resistance                                              |                                                      |                                               |
| <ul> <li>according to IEC 60068-2-6</li> </ul>                    | 0.35 mm/5g                                           |                                               |
| Substance Prohibitance (Date)                                     | 07/01/2006                                           |                                               |
| length of the sensor                                              | 53 mm                                                |                                               |
| width of the sensor                                               | 50 mm                                                |                                               |
| Ambient conditions                                                |                                                      |                                               |
| ambient temperature                                               |                                                      |                                               |
| during operation                                                  | -25 +60 °C                                           |                                               |
| during storage                                                    | -40 +90 °C                                           |                                               |
| explosion protection category for dust                            | none                                                 |                                               |
| Enclosure                                                         |                                                      |                                               |
| design of the housing                                             | block, wide                                          |                                               |
| coating of the enclosure                                          | Other types                                          |                                               |
| Drive Head                                                        |                                                      |                                               |
| design of the actuating element                                   | without                                              |                                               |
| Installation/ mounting/ dimensions                                |                                                      |                                               |
| mounting position                                                 | any                                                  |                                               |
| fastening method                                                  | screw fixing                                         |                                               |
| Supply voltage                                                    |                                                      |                                               |
| type of voltage of the supply voltage of the optional LED display | AC                                                   |                                               |
| supply voltage                                                    |                                                      |                                               |
| • of LED                                                          | 230 V                                                |                                               |
| design of the interface for safety-related communication          | without                                              |                                               |
| Communication/ Protocol                                           |                                                      |                                               |
| design of the interface                                           | without                                              |                                               |
| Certificates/ approvals                                           |                                                      |                                               |
| General Product Approval                                          |                                                      | Functional<br>Safety/Safety of Ma-<br>chinery |