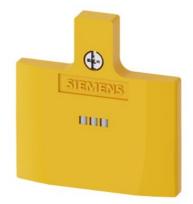

## 3SE5240-3AA00-1AG0

LED cover for position switch for plastic enclosure 50 mm LEDs, yellow/green, 110-230 V AC Color yellow

| product designation                                               | cover with LEDs 230 V AC, for 50 mm wide enclosures, | plastic, vellow                               |
|-------------------------------------------------------------------|------------------------------------------------------|-----------------------------------------------|
| General technical data                                            |                                                      |                                               |
| protection class IP                                               | IP66/IP67                                            |                                               |
| shock resistance                                                  |                                                      |                                               |
| • according to IEC 60068-2-27                                     | 30g / 11 ms                                          |                                               |
| vibration resistance                                              |                                                      |                                               |
| <ul> <li>according to IEC 60068-2-6</li> </ul>                    | 0.35 mm/5g                                           |                                               |
| Substance Prohibitance (Date)                                     | 07/01/2006                                           |                                               |
| length of the sensor                                              | 53 mm                                                |                                               |
| width of the sensor                                               | 50 mm                                                |                                               |
| Ambient conditions                                                |                                                      |                                               |
| ambient temperature                                               |                                                      |                                               |
| during operation                                                  | -25 +60 °C                                           |                                               |
| during storage                                                    | -40 +90 °C                                           |                                               |
| explosion protection category for dust                            | none                                                 |                                               |
| Enclosure                                                         |                                                      |                                               |
| design of the housing                                             | block, wide                                          |                                               |
| coating of the enclosure                                          | Other types                                          |                                               |
| Drive Head                                                        |                                                      |                                               |
| design of the actuating element                                   | without                                              |                                               |
| Installation/ mounting/ dimensions                                |                                                      |                                               |
| mounting position                                                 | any                                                  |                                               |
| fastening method                                                  | screw fixing                                         |                                               |
| Supply voltage                                                    |                                                      |                                               |
| type of voltage of the supply voltage of the optional LED display | AC                                                   |                                               |
| supply voltage                                                    |                                                      |                                               |
| • of LED                                                          | 230 V                                                |                                               |
| design of the interface for safety-related communication          | without                                              |                                               |
| Communication/ Protocol                                           |                                                      |                                               |
| design of the interface                                           | without                                              |                                               |
| Certificates/ approvals                                           |                                                      |                                               |
| General Product Approval                                          |                                                      | Functional<br>Safety/Safety of Ma-<br>chinery |