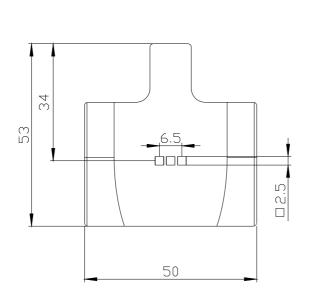

## 3SE5240-3AA00-1AG0

LED cover for position switch for plastic enclosure 50 mm LEDs, yellow/green, 110-230 V AC Color yellow

| product designation                                               | cover with LEDs 230 V AC, for 50 mm wide enclosures, | plastic, vellow                               |
|-------------------------------------------------------------------|------------------------------------------------------|-----------------------------------------------|
| General technical data                                            |                                                      |                                               |
| protection class IP                                               | IP66/IP67                                            |                                               |
| shock resistance                                                  |                                                      |                                               |
| • according to IEC 60068-2-27                                     | 30g / 11 ms                                          |                                               |
| vibration resistance                                              |                                                      |                                               |
| <ul> <li>according to IEC 60068-2-6</li> </ul>                    | 0.35 mm/5g                                           |                                               |
| Substance Prohibitance (Date)                                     | 07/01/2006                                           |                                               |
| length of the sensor                                              | 53 mm                                                |                                               |
| width of the sensor                                               | 50 mm                                                |                                               |
| Ambient conditions                                                |                                                      |                                               |
| ambient temperature                                               |                                                      |                                               |
| during operation                                                  | -25 +60 °C                                           |                                               |
| during storage                                                    | -40 +90 °C                                           |                                               |
| explosion protection category for dust                            | none                                                 |                                               |
| Enclosure                                                         |                                                      |                                               |
| design of the housing                                             | block, wide                                          |                                               |
| coating of the enclosure                                          | Other types                                          |                                               |
| Drive Head                                                        |                                                      |                                               |
| design of the actuating element                                   | without                                              |                                               |
| Installation/ mounting/ dimensions                                |                                                      |                                               |
| mounting position                                                 | any                                                  |                                               |
| fastening method                                                  | screw fixing                                         |                                               |
| Supply voltage                                                    |                                                      |                                               |
| type of voltage of the supply voltage of the optional LED display | AC                                                   |                                               |
| supply voltage                                                    |                                                      |                                               |
| • of LED                                                          | 230 V                                                |                                               |
| design of the interface for safety-related communication          | without                                              |                                               |
| Communication/ Protocol                                           |                                                      |                                               |
| design of the interface                                           | without                                              |                                               |
| Certificates/ approvals                                           |                                                      |                                               |
| General Product Approval                                          |                                                      | Functional<br>Safety/Safety of Ma-<br>chinery |