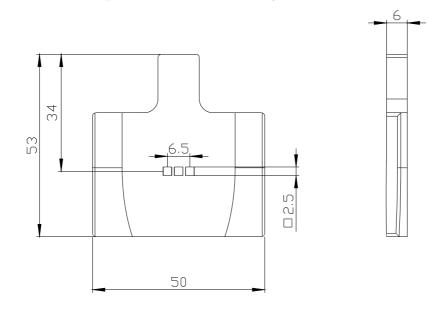

## 3SE5240-1AA00

LED cover for position switch for plastic enclosure 50 mm LEDs, yellow/green, 24 V DC Color yellow

| product designation                                               | cover for enclosures, 50 mm wide, plastic, turquoise + LED 24 V DC |
|-------------------------------------------------------------------|--------------------------------------------------------------------|
| General technical data                                            |                                                                    |
| protection class IP                                               | IP66/IP67                                                          |
| shock resistance                                                  |                                                                    |
| according to IEC 60068-2-27                                       | 30g / 11 ms                                                        |
| vibration resistance                                              |                                                                    |
| <ul> <li>according to IEC 60068-2-6</li> </ul>                    | 0.35 mm/5g                                                         |
| Substance Prohibitance (Date)                                     | 07/01/2006                                                         |
| length of the sensor                                              | 53 mm                                                              |
| width of the sensor                                               | 50 mm                                                              |
| Ambient conditions                                                |                                                                    |
| ambient temperature                                               |                                                                    |
| during operation                                                  | -25 +60 °C                                                         |
| <ul> <li>during storage</li> </ul>                                | -40 +90 °C                                                         |
| explosion protection category for dust                            | none                                                               |
| Enclosure                                                         |                                                                    |
| design of the housing                                             | block, wide                                                        |
| coating of the enclosure                                          | Other types                                                        |
| Drive Head                                                        |                                                                    |
| design of the actuating element                                   | without                                                            |
| Installation/ mounting/ dimensions                                |                                                                    |
| mounting position                                                 | any                                                                |
| fastening method                                                  | screw fixing                                                       |
| Supply voltage                                                    |                                                                    |
| type of voltage of the supply voltage of the optional LED display | DC                                                                 |
| supply voltage                                                    |                                                                    |
| of LED                                                            | 24 V                                                               |
| design of the interface for safety-related communication          | without                                                            |
| Communication/ Protocol                                           |                                                                    |
| design of the interface                                           | without                                                            |
| Certificates/ approvals                                           |                                                                    |
| General Product Approval                                          |                                                                    |
|                                                                   |                                                                    |