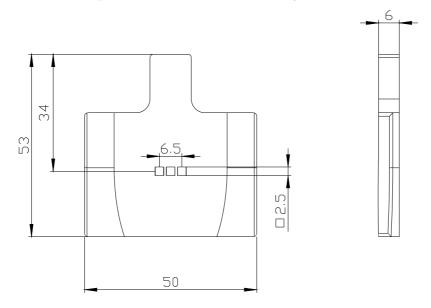

## 3SE5240-1AA00-1AG0

LED cover for position switch for plastic enclosure 50 mm LEDs, yellow/green, 24 V DC Color yellow

| product designation                                               | cover with LEDs 24 V DC, for 50 mm wide enclosures, plastic, yellow |
|-------------------------------------------------------------------|---------------------------------------------------------------------|
| General technical data                                            |                                                                     |
| protection class IP                                               | IP66/IP67                                                           |
| shock resistance                                                  |                                                                     |
| • according to IEC 60068-2-27                                     | 30g / 11 ms                                                         |
| vibration resistance                                              |                                                                     |
| • according to IEC 60068-2-6                                      | 0.35 mm/5g                                                          |
| Substance Prohibitance (Date)                                     | 07/01/2006                                                          |
| length of the sensor                                              | 53 mm                                                               |
| width of the sensor                                               | 50 mm                                                               |
| Ambient conditions                                                |                                                                     |
| ambient temperature                                               |                                                                     |
| <ul> <li>during operation</li> </ul>                              | -25 +60 °C                                                          |
| during storage                                                    | -40 +90 °C                                                          |
| explosion protection category for dust                            | none                                                                |
| Enclosure                                                         |                                                                     |
| design of the housing                                             | block, wide                                                         |
| coating of the enclosure                                          | Other types                                                         |
| Drive Head                                                        |                                                                     |
| design of the actuating element                                   | without                                                             |
| Installation/ mounting/ dimensions                                |                                                                     |
| mounting position                                                 | any                                                                 |
| fastening method                                                  | screw fixing                                                        |
| Supply voltage                                                    |                                                                     |
| type of voltage of the supply voltage of the optional LED display | DC                                                                  |
| supply voltage                                                    |                                                                     |
| • of LED                                                          | 24 V                                                                |
| design of the interface for safety-related communication          | without                                                             |
| Communication/ Protocol                                           |                                                                     |
| design of the interface                                           | without                                                             |
| Certificates/ approvals                                           |                                                                     |
| General Product Approval                                          |                                                                     |