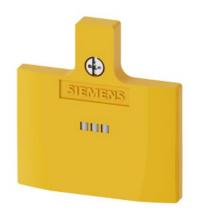

## 3SE5240-1AA00-1AG0

LED cover for position switch for plastic enclosure 50 mm LEDs, yellow/green, 24 V DC Color yellow

| product designation                                               | cover with LEDs 24 V DC, for 50 mm wide enclosures, plastic, yellow |
|-------------------------------------------------------------------|---------------------------------------------------------------------|
| General technical data                                            |                                                                     |
| protection class IP                                               | IP66/IP67                                                           |
| shock resistance                                                  |                                                                     |
| • according to IEC 60068-2-27                                     | 30g / 11 ms                                                         |
| vibration resistance                                              |                                                                     |
| • according to IEC 60068-2-6                                      | 0.35 mm/5g                                                          |
| Substance Prohibitance (Date)                                     | 07/01/2006                                                          |
| length of the sensor                                              | 53 mm                                                               |
| width of the sensor                                               | 50 mm                                                               |
| Ambient conditions                                                |                                                                     |
| ambient temperature                                               |                                                                     |
| <ul> <li>during operation</li> </ul>                              | -25 +60 °C                                                          |
| during storage                                                    | -40 +90 °C                                                          |
| explosion protection category for dust                            | none                                                                |
| Enclosure                                                         |                                                                     |
| design of the housing                                             | block, wide                                                         |
| coating of the enclosure                                          | Other types                                                         |
| Drive Head                                                        |                                                                     |
| design of the actuating element                                   | without                                                             |
| Installation/ mounting/ dimensions                                |                                                                     |
| mounting position                                                 | any                                                                 |
| fastening method                                                  | screw fixing                                                        |
| Supply voltage                                                    |                                                                     |
| type of voltage of the supply voltage of the optional LED display | DC                                                                  |
| supply voltage                                                    |                                                                     |
| • of LED                                                          | 24 V                                                                |
| design of the interface for safety-related communication          | without                                                             |
| Communication/ Protocol                                           |                                                                     |
| design of the interface                                           | without                                                             |
| Certificates/ approvals                                           |                                                                     |
| General Product Approval                                          |                                                                     |