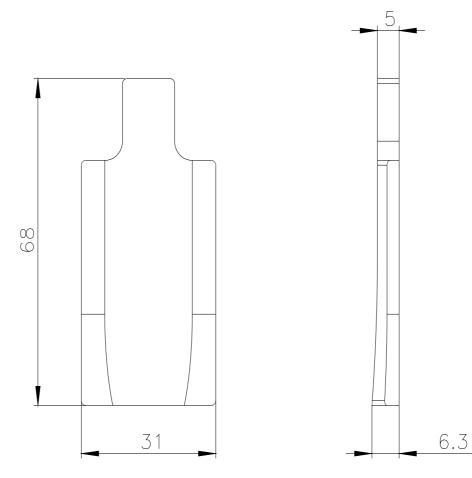

## 3SE5210-0AA00-1AG0

Cover for position switch Metal 3SE52, for Enclosure according to EN 50047, 31 mm Color yellow

| product designation                                      | cover for enclosure 50047, metal, yellow |
|----------------------------------------------------------|------------------------------------------|
| General technical data                                   |                                          |
| product function positive opening                        | Yes                                      |
| insulation voltage rated value                           | 400 V                                    |
| protection class IP                                      | IP66/IP67                                |
| shock resistance                                         |                                          |
| according to IEC 60068-2-27                              | 30g / 11 ms                              |
| vibration resistance                                     |                                          |
| according to IEC 60068-2-6                               | 0.35 mm/5g                               |
| Substance Prohibitance (Date)                            | 07/01/2006                               |
| length of the sensor                                     | 53 mm                                    |
| width of the sensor                                      | 31 mm                                    |
| Ambient conditions                                       |                                          |
| ambient temperature                                      |                                          |
| <ul> <li>during operation</li> </ul>                     | -25 +85 °C                               |
| during storage                                           | -40 +90 °C                               |
| explosion protection category for dust                   | none                                     |
| Enclosure                                                |                                          |
| design of the housing                                    | block, narrow                            |
| material of the enclosure                                | metal                                    |
| coating of the enclosure                                 | cathodic dip coating                     |
| Drive Head                                               |                                          |
| design of the actuating element                          | without                                  |
| Installation/ mounting/ dimensions                       |                                          |
| mounting position                                        | any                                      |
| fastening method                                         | screw fixing                             |
| Connections/ Terminals                                   |                                          |
| type of electrical connection                            | screw-type terminals                     |
| design of the interface for safety-related communication | without                                  |
| Communication/ Protocol                                  |                                          |
| design of the interface                                  | without                                  |
| Certificates/ approvals                                  |                                          |
| General Product Approval                                 |                                          |