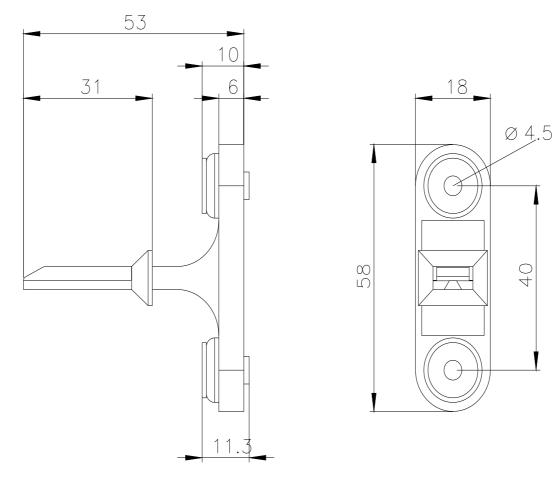

## **SIEMENS**

Data sheet 3SE5000-0AW52

stainless steel actuator, with vertical fixing for extreme environmental conditions such as minus 40 degree with increased corrosion protection for safety position switch with tumbler 3SE5312/3SE5322 and AS-i 3SF13 und safety position switch with separate actuator without tumbler 3SE51/3SE52 and AS-i 3SF11/3SF12

| product brand name                                 | SIRIUS                          |                                                    |                           |  |
|----------------------------------------------------|---------------------------------|----------------------------------------------------|---------------------------|--|
| product designation                                | actuator                        |                                                    |                           |  |
| product type designation                           | 3SE5                            |                                                    |                           |  |
| General technical data                             |                                 |                                                    |                           |  |
| shock resistance                                   |                                 |                                                    |                           |  |
| • according to IEC 60068-2-27                      | 30g / 11 ms                     |                                                    |                           |  |
| vibration resistance                               |                                 |                                                    |                           |  |
| according to IEC 60068-2-6                         | 0.35 mm/5g                      |                                                    |                           |  |
| mechanical service life (operating cycles) typical | 1 000 000                       |                                                    |                           |  |
| reference code according to IEC 81346-2            | Т                               |                                                    |                           |  |
| active principle                                   | mechanical                      |                                                    |                           |  |
| Substance Prohibitance (Date)                      | 07/01/2006                      |                                                    |                           |  |
| Ambient conditions                                 |                                 |                                                    |                           |  |
| ambient temperature                                |                                 |                                                    |                           |  |
| <ul> <li>during operation</li> </ul>               | -40 +85 °C                      |                                                    |                           |  |
| <ul> <li>during storage</li> </ul>                 | -40 +90 °C                      |                                                    |                           |  |
| Drive Head                                         |                                 |                                                    |                           |  |
| design of the actuating element                    | Actuator with vertical attachme | Actuator with vertical attachment, stainless steel |                           |  |
| Installation/ mounting/ dimensions                 |                                 |                                                    |                           |  |
| mounting position                                  | any                             | any                                                |                           |  |
| fastening method                                   | screw fixing                    | screw fixing                                       |                           |  |
| Certificates/ approvals                            |                                 |                                                    |                           |  |
| General Product Approval                           |                                 | Functional<br>Safety/Safety of Ma-<br>chinery      | Declaration of Conformity |  |
|                                                    |                                 |                                                    |                           |  |