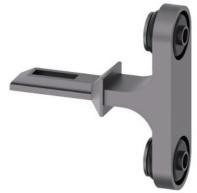

## **SIEMENS**

Data sheet 3SE5000-0AW52

stainless steel actuator, with vertical fixing for extreme environmental conditions such as minus 40 degree with increased corrosion protection for safety position switch with tumbler 3SE5312/3SE5322 and AS-i 3SF13 und safety position switch with separate actuator without tumbler 3SE51/3SE52 and AS-i 3SF11/3SF12

| product brand name                                 | SIRIUS                          |                                                    |                           |  |
|----------------------------------------------------|---------------------------------|----------------------------------------------------|---------------------------|--|
| product designation                                | actuator                        |                                                    |                           |  |
| product type designation                           | 3SE5                            |                                                    |                           |  |
| General technical data                             |                                 |                                                    |                           |  |
| shock resistance                                   |                                 |                                                    |                           |  |
| • according to IEC 60068-2-27                      | 30g / 11 ms                     |                                                    |                           |  |
| vibration resistance                               |                                 |                                                    |                           |  |
| according to IEC 60068-2-6                         | 0.35 mm/5g                      |                                                    |                           |  |
| mechanical service life (operating cycles) typical | 1 000 000                       |                                                    |                           |  |
| reference code according to IEC 81346-2            | Т                               |                                                    |                           |  |
| active principle                                   | mechanical                      |                                                    |                           |  |
| Substance Prohibitance (Date)                      | 07/01/2006                      |                                                    |                           |  |
| Ambient conditions                                 |                                 |                                                    |                           |  |
| ambient temperature                                |                                 |                                                    |                           |  |
| <ul> <li>during operation</li> </ul>               | -40 +85 °C                      |                                                    |                           |  |
| <ul> <li>during storage</li> </ul>                 | -40 +90 °C                      |                                                    |                           |  |
| Drive Head                                         |                                 |                                                    |                           |  |
| design of the actuating element                    | Actuator with vertical attachme | Actuator with vertical attachment, stainless steel |                           |  |
| Installation/ mounting/ dimensions                 |                                 |                                                    |                           |  |
| mounting position                                  | any                             | any                                                |                           |  |
| fastening method                                   | screw fixing                    | screw fixing                                       |                           |  |
| Certificates/ approvals                            |                                 |                                                    |                           |  |
| General Product Approval                           |                                 | Functional<br>Safety/Safety of Ma-<br>chinery      | Declaration of Conformity |  |
|                                                    |                                 |                                                    |                           |  |