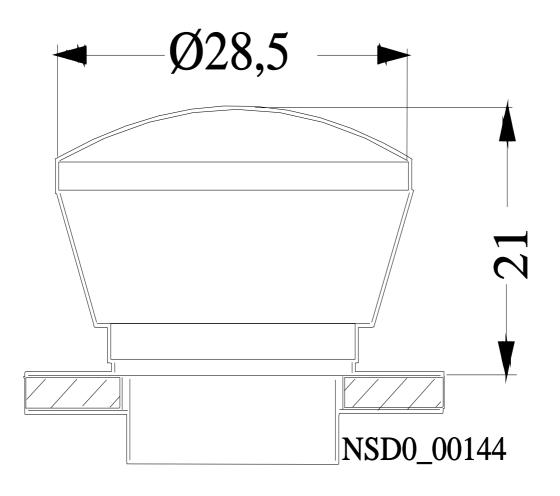

| environmental category o 60721 | during operation accordi | ng to IEC | 3K6     |                        |          |                                      |
|--------------------------------|--------------------------|-----------|---------|------------------------|----------|--------------------------------------|
| Installation/ mounting/ di     | imensions                |           |         |                        |          |                                      |
| fastening method               |                          |           | front p | plate mounting         |          |                                      |
| shape of the installatio       | n opening                |           | round   |                        |          |                                      |
| mounting diameter              |                          |           | 16 mr   | n                      |          |                                      |
| mounting height                |                          |           | 21 mr   | n                      |          |                                      |
| installation width             |                          |           | 28.5 r  | nm                     |          |                                      |
| installation depth             |                          |           | 50 mr   | n                      |          |                                      |
| Approvals Certificates         |                          |           |         |                        |          |                                      |
| General Product Appro          | oval                     |           |         | Declaration of Conform | ity      | Test Certificates                    |
| SP.                            |                          | EHC       |         | CE<br>EG-Konf.         | UK<br>CA | <u>Special Test Certific-</u><br>ate |