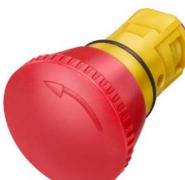

## 3SB2000-1AC01

Emergency stop mushroom pushbutton, 16 mm, round, plastic, red latching, with rotate-to-unlatch mechanism, according to ISO 13850

| product brand name                                              | SIRIUS                                                                  |
|-----------------------------------------------------------------|-------------------------------------------------------------------------|
| product designation                                             | EMERGENCY STOP mushroom pushbuttons                                     |
| design of the product                                           | Single device round with positive latching in accordance with ISO 13850 |
| product type designation                                        | 3SB2                                                                    |
| Enclosure                                                       |                                                                         |
| number of command points                                        | 1                                                                       |
| Actuator                                                        |                                                                         |
| design of the actuating element                                 | EMERGENCY STOP mushroom pushbutton                                      |
| principle of operation of the actuating element                 | latching                                                                |
| product extension optional light source                         | No                                                                      |
| color of the actuating element                                  | red                                                                     |
| material of the actuating element                               | plastic                                                                 |
| outer diameter of the actuating element                         | 28.5 mm                                                                 |
| type of unlocking device                                        | rotate-to-unlatch mechanism                                             |
| number of switching positions                                   | 2                                                                       |
| Front ring                                                      |                                                                         |
| product component front ring                                    | No                                                                      |
| Holder                                                          |                                                                         |
| material of the holder                                          | Plastic                                                                 |
| General technical data                                          |                                                                         |
| product function                                                |                                                                         |
| <ul> <li>EMERGENCY OFF function</li> </ul>                      | Yes                                                                     |
| EMERGENCY STOP function                                         | Yes                                                                     |
| protection class IP                                             | IP65                                                                    |
| operating frequency maximum                                     | 1 000 1/h                                                               |
| mechanical service life (operating cycles) typical              | 300 000                                                                 |
| reference code according to IEC 81346-2                         | S                                                                       |
| Substance Prohibitance (Date)                                   | 07/01/2006                                                              |
| Connections/ Terminals                                          |                                                                         |
| tightening torque of the screws in the bracket                  | 0.4 N·m                                                                 |
| Safety related data                                             |                                                                         |
| B10 value with high demand rate according to SN 31920           | 100 000                                                                 |
| proportion of dangerous failures                                |                                                                         |
| <ul> <li>with low demand rate according to SN 31920</li> </ul>  | 20 %                                                                    |
| <ul> <li>with high demand rate according to SN 31920</li> </ul> | 20 %                                                                    |
| failure rate [FIT] with low demand rate according to SN 31920   | 100 FIT                                                                 |
| Ambient conditions                                              |                                                                         |
| ambient temperature                                             |                                                                         |
| during operation                                                | -25 +70 °C                                                              |
| during storage                                                  | -40 +80 °C                                                              |