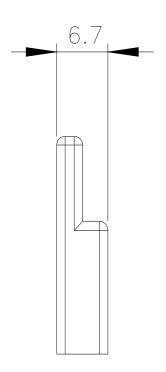

## **SIEMENS**

Data sheet 3RM1910-6AA

Accessory for SIRIUS 3RM1 Cover cap for busbars

| General technical data                                  |    |      |                  |                                   |
|---------------------------------------------------------|----|------|------------------|-----------------------------------|
| product brand name                                      |    |      | SIRIUS           |                                   |
| product designation                                     |    |      | Cover cap        |                                   |
| design of the product                                   |    |      | For 3 connection | n tags of the three-phase busbars |
| suitability for use                                     |    |      | Busbars 3RM1910  |                                   |
| product function short circuit protection               |    |      | No               |                                   |
| installation altitude at height above sea level maximum | m  | 1    | 2 000            |                                   |
| ambient temperature                                     |    |      |                  |                                   |
| <ul> <li>during operation</li> </ul>                    | °C |      | -25 +60          |                                   |
| <ul> <li>during transport</li> </ul>                    | °C |      | -40 +70          |                                   |
| during storage                                          | °C |      | -40 +70          |                                   |
| insulation voltage rated value                          | V  | ,    | 500              |                                   |
| Main circuit                                            |    |      |                  |                                   |
| relative symmetrical tolerance of the operating voltage | %  | % 10 |                  |                                   |
| Installation/ mounting/ dimensions                      |    |      |                  |                                   |
| mounting position                                       |    |      | any              |                                   |
| fastening method                                        |    |      | snap-on mounting |                                   |
| width                                                   | mm |      | 23               |                                   |
| height                                                  | mm |      | 26               |                                   |
| depth                                                   | mm |      | 7                |                                   |
| Certificates/ approvals                                 |    |      |                  |                                   |
| General Product Approval                                |    | EMC  |                  | Declaration of Conformity         |