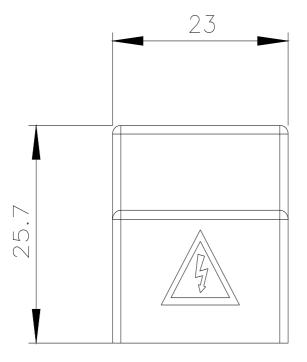

## **SIEMENS**

Data sheet 3RM1910-6AA

Accessory for SIRIUS 3RM1 Cover cap for busbars

| General technical data                                  |    |      |                  |                                   |
|---------------------------------------------------------|----|------|------------------|-----------------------------------|
| product brand name                                      |    |      | SIRIUS           |                                   |
| product designation                                     |    |      | Cover cap        |                                   |
| design of the product                                   |    |      | For 3 connection | n tags of the three-phase busbars |
| suitability for use                                     |    |      | Busbars 3RM1910  |                                   |
| product function short circuit protection               |    |      | No               |                                   |
| installation altitude at height above sea level maximum | m  | 1    | 2 000            |                                   |
| ambient temperature                                     |    |      |                  |                                   |
| <ul> <li>during operation</li> </ul>                    | °C |      | -25 +60          |                                   |
| <ul> <li>during transport</li> </ul>                    | °C |      | -40 +70          |                                   |
| during storage                                          | °C |      | -40 +70          |                                   |
| insulation voltage rated value                          | V  | ,    | 500              |                                   |
| Main circuit                                            |    |      |                  |                                   |
| relative symmetrical tolerance of the operating voltage | %  | % 10 |                  |                                   |
| Installation/ mounting/ dimensions                      |    |      |                  |                                   |
| mounting position                                       |    |      | any              |                                   |
| fastening method                                        |    |      | snap-on mounting |                                   |
| width                                                   | mm |      | 23               |                                   |
| height                                                  | mm |      | 26               |                                   |
| depth                                                   | mm |      | 7                |                                   |
| Certificates/ approvals                                 |    |      |                  |                                   |
| General Product Approval                                |    | EMC  |                  | Declaration of Conformity         |