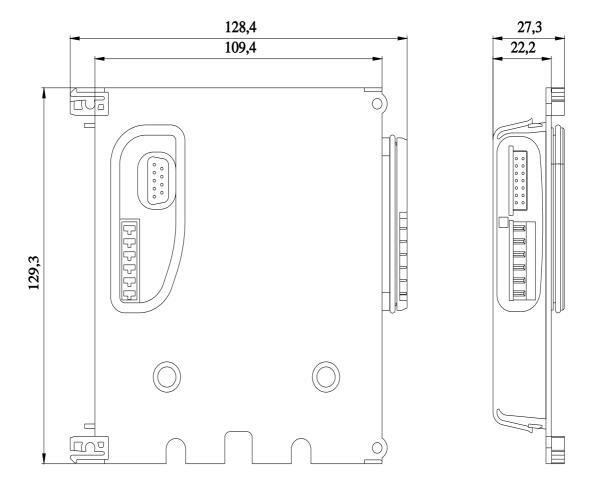

## **SIEMENS**

Data sheet 3RK1922-2BA00

Backplane bus module 110 mm for ET 200PRO motor starter Maintenance switch modules and ASm disconnection module 400 V  $\,$ 

Figure similar

| Substance Prohibitance (Date)                           | 05/01/2012  |                           |
|---------------------------------------------------------|-------------|---------------------------|
| protection class IP on the front according to IEC 60529 | IP00        |                           |
| touch protection on the front according to IEC 60529    | finger-safe |                           |
| Ambient conditions                                      |             |                           |
| ambient temperature                                     |             |                           |
| during operation                                        | 5525 °C     |                           |
| during storage                                          | -40 +70 °C  |                           |
| General Product Approval                                | EMC         | Declaration of Conformity |