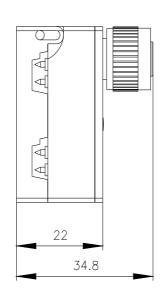

## **SIEMENS**

Data sheet 3RK1901-2NR10

AS-Interface M12 branch U\_ASI without Uaux, with M12 socket IP67/68/69K, max. 4 A

| General technical data                                    |     |                   |                                                        |                   |  |
|-----------------------------------------------------------|-----|-------------------|--------------------------------------------------------|-------------------|--|
| Type of device                                            |     | AS-Interface ad   | ccessories                                             |                   |  |
| Function                                                  |     | AS-i flat cable t | AS-i flat cable transition to M12                      |                   |  |
| operating voltage according to AS-Interface spezification | V   | 26.5 31.6         | 26.5 31.6                                              |                   |  |
| operational current rated value                           | А   | 4                 | 4                                                      |                   |  |
| Number sockets                                            |     | 1                 |                                                        |                   |  |
| Note                                                      |     | cable must not    | cable must not end in the feeder                       |                   |  |
| Connections/ Terminals                                    |     |                   |                                                        |                   |  |
| type of electrical connection                             |     | insulation pierc  | insulation piercing method for AS-Interface flat cable |                   |  |
| Inputs                                                    |     |                   |                                                        |                   |  |
| Inputs socket assignment                                  |     | 1 = ASI + 3=AS    | 1 = ASI + 3=ASI -                                      |                   |  |
| Mechanical data                                           |     |                   |                                                        |                   |  |
| Type of mounting                                          |     | screw fixing      |                                                        |                   |  |
| tightening torque of fixing screw                         | N·m | 1.65 1.65         | 1.65 1.65                                              |                   |  |
| Contacts Load rating max                                  | Α   | 4                 | 4                                                      |                   |  |
| Ambient conditions                                        |     |                   |                                                        |                   |  |
| ambient temperature                                       | °C  | -25 +75           | -25 +75                                                |                   |  |
| ambient temperature during storage                        | °C  | -25 +85           | -25 +85                                                |                   |  |
| degree of protection                                      |     | IP67/68/69K       | IP67/68/69K                                            |                   |  |
| Certificates/ approvals                                   |     |                   |                                                        |                   |  |
| General Product Approval                                  | E   | мс                | Declaration of Conformity                              | Marine / Shipping |  |