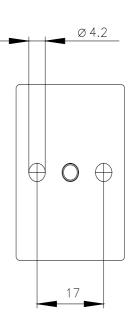

## **SIEMENS**

Data sheet 3RK1901-2NR10

AS-Interface M12 branch U\_ASI without Uaux, with M12 socket IP67/68/69K, max. 4 A

| General technical data                                    |     |                   |                                                        |                   |  |
|-----------------------------------------------------------|-----|-------------------|--------------------------------------------------------|-------------------|--|
| Type of device                                            |     | AS-Interface ad   | ccessories                                             |                   |  |
| Function                                                  |     | AS-i flat cable t | AS-i flat cable transition to M12                      |                   |  |
| operating voltage according to AS-Interface spezification | V   | 26.5 31.6         | 26.5 31.6                                              |                   |  |
| operational current rated value                           | А   | 4                 | 4                                                      |                   |  |
| Number sockets                                            |     | 1                 |                                                        |                   |  |
| Note                                                      |     | cable must not    | cable must not end in the feeder                       |                   |  |
| Connections/ Terminals                                    |     |                   |                                                        |                   |  |
| type of electrical connection                             |     | insulation pierc  | insulation piercing method for AS-Interface flat cable |                   |  |
| Inputs                                                    |     |                   |                                                        |                   |  |
| Inputs socket assignment                                  |     | 1 = ASI + 3=AS    | 1 = ASI + 3=ASI -                                      |                   |  |
| Mechanical data                                           |     |                   |                                                        |                   |  |
| Type of mounting                                          |     | screw fixing      |                                                        |                   |  |
| tightening torque of fixing screw                         | N·m | 1.65 1.65         | 1.65 1.65                                              |                   |  |
| Contacts Load rating max                                  | Α   | 4                 | 4                                                      |                   |  |
| Ambient conditions                                        |     |                   |                                                        |                   |  |
| ambient temperature                                       | °C  | -25 +75           | -25 +75                                                |                   |  |
| ambient temperature during storage                        | °C  | -25 +85           | -25 +85                                                |                   |  |
| degree of protection                                      |     | IP67/68/69K       | IP67/68/69K                                            |                   |  |
| Certificates/ approvals                                   |     |                   |                                                        |                   |  |
| General Product Approval                                  | E   | мс                | Declaration of Conformity                              | Marine / Shipping |  |