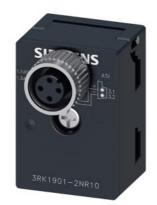

## **SIEMENS**

Data sheet 3RK1901-2NR10

AS-Interface M12 branch U\_ASI without Uaux, with M12 socket IP67/68/69K, max. 4 A

| General technical data                                    |     |                   |                                                        |                   |  |
|-----------------------------------------------------------|-----|-------------------|--------------------------------------------------------|-------------------|--|
| Type of device                                            |     | AS-Interface ad   | ccessories                                             |                   |  |
| Function                                                  |     | AS-i flat cable t | AS-i flat cable transition to M12                      |                   |  |
| operating voltage according to AS-Interface spezification | V   | 26.5 31.6         | 26.5 31.6                                              |                   |  |
| operational current rated value                           | А   | 4                 | 4                                                      |                   |  |
| Number sockets                                            |     | 1                 |                                                        |                   |  |
| Note                                                      |     | cable must not    | cable must not end in the feeder                       |                   |  |
| Connections/ Terminals                                    |     |                   |                                                        |                   |  |
| type of electrical connection                             |     | insulation pierc  | insulation piercing method for AS-Interface flat cable |                   |  |
| Inputs                                                    |     |                   |                                                        |                   |  |
| Inputs socket assignment                                  |     | 1 = ASI + 3=AS    | 1 = ASI + 3=ASI -                                      |                   |  |
| Mechanical data                                           |     |                   |                                                        |                   |  |
| Type of mounting                                          |     | screw fixing      |                                                        |                   |  |
| tightening torque of fixing screw                         | N·m | 1.65 1.65         | 1.65 1.65                                              |                   |  |
| Contacts Load rating max                                  | Α   | 4                 | 4                                                      |                   |  |
| Ambient conditions                                        |     |                   |                                                        |                   |  |
| ambient temperature                                       | °C  | -25 +75           | -25 +75                                                |                   |  |
| ambient temperature during storage                        | °C  | -25 +85           | -25 +85                                                |                   |  |
| degree of protection                                      |     | IP67/68/69K       | IP67/68/69K                                            |                   |  |
| Certificates/ approvals                                   |     |                   |                                                        |                   |  |
| General Product Approval                                  | E   | мс                | Declaration of Conformity                              | Marine / Shipping |  |