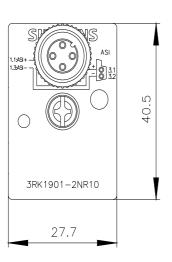

## **SIEMENS**

Data sheet 3RK1901-2NR10

AS-Interface M12 branch U\_ASI without Uaux, with M12 socket IP67/68/69K, max. 4 A

| General technical data                                    |     |                   |                                                        |                   |  |
|-----------------------------------------------------------|-----|-------------------|--------------------------------------------------------|-------------------|--|
| Type of device                                            |     | AS-Interface ad   | ccessories                                             |                   |  |
| Function                                                  |     | AS-i flat cable t | AS-i flat cable transition to M12                      |                   |  |
| operating voltage according to AS-Interface spezification | V   | 26.5 31.6         | 26.5 31.6                                              |                   |  |
| operational current rated value                           | А   | 4                 | 4                                                      |                   |  |
| Number sockets                                            |     | 1                 |                                                        |                   |  |
| Note                                                      |     | cable must not    | cable must not end in the feeder                       |                   |  |
| Connections/ Terminals                                    |     |                   |                                                        |                   |  |
| type of electrical connection                             |     | insulation pierc  | insulation piercing method for AS-Interface flat cable |                   |  |
| Inputs                                                    |     |                   |                                                        |                   |  |
| Inputs socket assignment                                  |     | 1 = ASI + 3=AS    | 1 = ASI + 3=ASI -                                      |                   |  |
| Mechanical data                                           |     |                   |                                                        |                   |  |
| Type of mounting                                          |     | screw fixing      |                                                        |                   |  |
| tightening torque of fixing screw                         | N·m | 1.65 1.65         | 1.65 1.65                                              |                   |  |
| Contacts Load rating max                                  | Α   | 4                 | 4                                                      |                   |  |
| Ambient conditions                                        |     |                   |                                                        |                   |  |
| ambient temperature                                       | °C  | -25 +75           | -25 +75                                                |                   |  |
| ambient temperature during storage                        | °C  | -25 +85           | -25 +85                                                |                   |  |
| degree of protection                                      |     | IP67/68/69K       | IP67/68/69K                                            |                   |  |
| Certificates/ approvals                                   |     |                   |                                                        |                   |  |
| General Product Approval                                  | E   | мс                | Declaration of Conformity                              | Marine / Shipping |  |