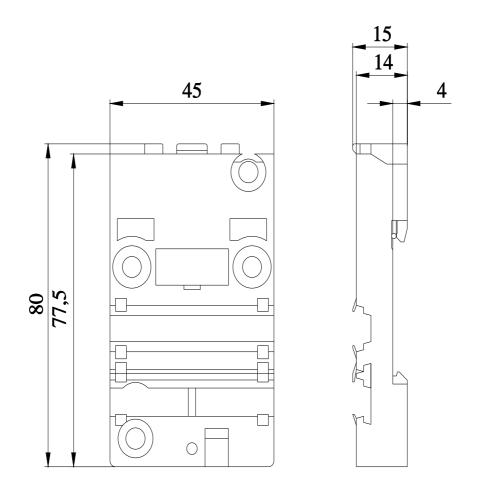

## 3RK1901-2DA00

AS-Interface mounting plate K45 for compact modules K45 for installation on standard mounting rail for 2 flat cables AS-i cable (yellow) and AS-i cable 24 V (black)

| General technical data        |                            |           |                                                        |                            |  |
|-------------------------------|----------------------------|-----------|--------------------------------------------------------|----------------------------|--|
| Type of device                |                            | acc<br>K4 | essories digital I/O modules for opera                 | ation in the field, IP67 - |  |
| design of the product         |                            | K4        | K45 mounting plate for standard rail mounting          |                            |  |
| Connections/ Terminals        |                            |           |                                                        |                            |  |
| type of electrical connection |                            | ins       | insulation piercing method for AS-Interface flat cable |                            |  |
| Mechanical data               |                            |           |                                                        |                            |  |
| Type of mounting              | for standard rail mounting |           | standard rail mounting                                 |                            |  |
| Ambient conditions            |                            |           |                                                        |                            |  |
| degree of protection          |                            |           | IP67 with screw-mounted K45 compact module             |                            |  |
| Certificates/ approvals       |                            |           |                                                        |                            |  |
| General Product Approval      |                            | EMC       | Declaration of Confo                                   | rmity                      |  |
|                               | EAC                        | RC        |                                                        | CE<br>EG-Konf.             |  |