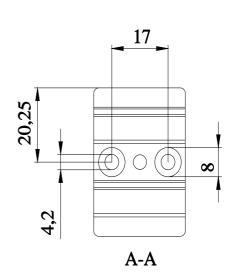

## 3RK1901-1MX02

AS-i Extension Plug Compact Doubling of the cable length to 200 m per AS-Interface segment Degree of protection IP67 Connection directly to AS-i Flat ribbon cable

| General technical data                                      |     |                                        |                                |                   |
|-------------------------------------------------------------|-----|----------------------------------------|--------------------------------|-------------------|
| design of the product                                       |     | AS-Interface extension plug compact    |                                |                   |
| design of the slave type                                    |     | no slave integrated                    |                                |                   |
| Voltage supply using AS-Interface                           |     | Yes                                    |                                |                   |
| operating voltage according to AS-Interface specification   | V   | 26.5 31.6                              |                                |                   |
| Status display                                              |     |                                        |                                |                   |
| U AS-Interface                                              |     | none                                   |                                |                   |
| Connections/ Terminals                                      |     |                                        |                                |                   |
| design of the AS-Interface connection                       |     | Direct connection to AS-i ribbon cable |                                |                   |
| AS interface                                                |     |                                        |                                |                   |
| <ul> <li>Connection Polarity reversal protection</li> </ul> |     | yes                                    |                                |                   |
| <ul> <li>total current input max</li> </ul>                 | mA  | 15                                     |                                |                   |
| Ambient conditions                                          |     |                                        |                                |                   |
| ambient temperature during operation                        | °C  | -25 +70                                |                                |                   |
| protection class IP                                         |     | IP67                                   |                                |                   |
| Certificates/ approvals                                     |     |                                        |                                |                   |
| General Product Approval                                    | EMC | :                                      | Declaration of Con-<br>formity | Marine / Shipping |
|                                                             |     | RCM                                    | CE<br>EG-Konf.                 | PRS               |