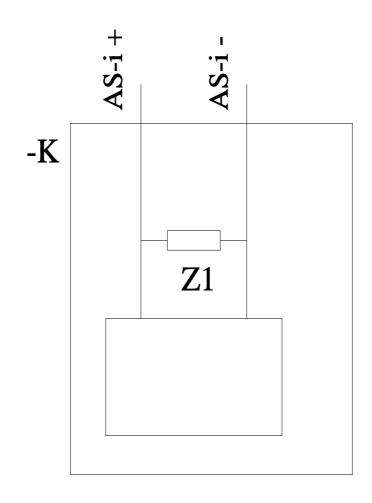

## 3RK1901-1MX02

AS-i Extension Plug Compact Doubling of the cable length to 200 m per AS-Interface segment Degree of protection IP67 Connection directly to AS-i Flat ribbon cable

| General technical data                                      |     |                                        |                                |                   |
|-------------------------------------------------------------|-----|----------------------------------------|--------------------------------|-------------------|
| design of the product                                       |     | AS-Interface extension plug compact    |                                |                   |
| design of the slave type                                    |     | no slave integrated                    |                                |                   |
| Voltage supply using AS-Interface                           |     | Yes                                    |                                |                   |
| operating voltage according to AS-Interface specification   | V   | 26.5 31.6                              |                                |                   |
| Status display                                              |     |                                        |                                |                   |
| U AS-Interface                                              |     | none                                   |                                |                   |
| Connections/ Terminals                                      |     |                                        |                                |                   |
| design of the AS-Interface connection                       |     | Direct connection to AS-i ribbon cable |                                |                   |
| AS interface                                                |     |                                        |                                |                   |
| <ul> <li>Connection Polarity reversal protection</li> </ul> |     | yes                                    |                                |                   |
| <ul> <li>total current input max</li> </ul>                 | mA  | 15                                     |                                |                   |
| Ambient conditions                                          |     |                                        |                                |                   |
| ambient temperature during operation                        | °C  | -25 +70                                |                                |                   |
| protection class IP                                         |     | IP67                                   |                                |                   |
| Certificates/ approvals                                     |     |                                        |                                |                   |
| General Product Approval                                    | EMC | :                                      | Declaration of Con-<br>formity | Marine / Shipping |
|                                                             |     | RCM                                    | CE<br>EG-Konf.                 | PRS               |