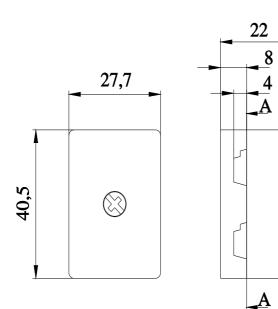

## 3RK1901-1MX02

AS-i Extension Plug Compact Doubling of the cable length to 200 m per AS-Interface segment Degree of protection IP67 Connection directly to AS-i Flat ribbon cable

| General technical data                                      |     |                                        |                                |                   |
|-------------------------------------------------------------|-----|----------------------------------------|--------------------------------|-------------------|
| design of the product                                       |     | AS-Interface extension plug compact    |                                |                   |
| design of the slave type                                    |     | no slave integrated                    |                                |                   |
| Voltage supply using AS-Interface                           |     | Yes                                    |                                |                   |
| operating voltage according to AS-Interface specification   | V   | 26.5 31.6                              |                                |                   |
| Status display                                              |     |                                        |                                |                   |
| U AS-Interface                                              |     | none                                   |                                |                   |
| Connections/ Terminals                                      |     |                                        |                                |                   |
| design of the AS-Interface connection                       |     | Direct connection to AS-i ribbon cable |                                |                   |
| AS interface                                                |     |                                        |                                |                   |
| <ul> <li>Connection Polarity reversal protection</li> </ul> |     | yes                                    |                                |                   |
| <ul> <li>total current input max</li> </ul>                 | mA  | 15                                     |                                |                   |
| Ambient conditions                                          |     |                                        |                                |                   |
| ambient temperature during operation                        | °C  | -25 +70                                |                                |                   |
| protection class IP                                         |     | IP67                                   |                                |                   |
| Certificates/ approvals                                     |     |                                        |                                |                   |
| General Product Approval                                    | EMC | :                                      | Declaration of Con-<br>formity | Marine / Shipping |
|                                                             |     | RCM                                    | CE<br>EG-Konf.                 | PRS               |