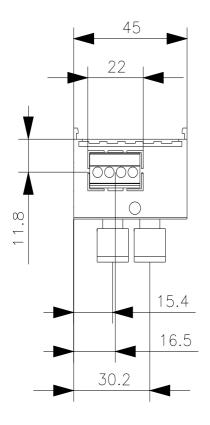

## **SIEMENS**

Data sheet 3RA6970-3F

AS-i add-on module for local control

| General technical data                                             |     |                                |                                        |                           |                   |  |
|--------------------------------------------------------------------|-----|--------------------------------|----------------------------------------|---------------------------|-------------------|--|
| product brand name                                                 |     |                                | SIRIUS                                 |                           |                   |  |
| product designation                                                |     |                                | AS-i mounting module for local control |                           |                   |  |
| protection class IP on the front according to IEC 60529            |     |                                | IP20                                   |                           |                   |  |
| touch protection on the front according to IEC 60529               |     | Finger-safe, for vertical cont |                                        |                           |                   |  |
| relative humidity during operation                                 | %   | )                              | 10 90                                  |                           |                   |  |
| ambient temperature                                                |     |                                |                                        |                           |                   |  |
| during transport                                                   | °C  | ;                              | -25 <b>+</b> 70                        |                           |                   |  |
| during storage                                                     | °C  | ;                              | -25 +80                                |                           |                   |  |
| during operation                                                   | °C  | ;                              | -20 +60                                |                           |                   |  |
| reference code according to EN 61346-2                             |     |                                | K                                      |                           |                   |  |
| Installation/ mounting/ dimensions                                 |     |                                |                                        |                           |                   |  |
| width                                                              | mn  | n                              | 45                                     |                           |                   |  |
| height                                                             | mn  | n                              | 50                                     |                           |                   |  |
| depth                                                              | mn  | n                              | 78                                     |                           |                   |  |
| Connections/ Terminals                                             |     |                                |                                        |                           |                   |  |
| stripped length                                                    | mn  | mm 7                           |                                        |                           |                   |  |
| type of electrical connection                                      |     |                                |                                        |                           |                   |  |
| <ul> <li>for auxiliary and control circuit</li> </ul>              |     |                                | screw-type terminals                   |                           |                   |  |
| tightening torque for auxiliary contacts with screw-type terminals | N·m |                                | 0.5 0.6                                |                           |                   |  |
| Certificates/ approvals                                            |     |                                |                                        |                           |                   |  |
| certificate of suitability                                         | IE  |                                | IEC / EN 60947-6-2                     |                           |                   |  |
| General Product Approval                                           |     | EMC                            |                                        | Declaration of Conformity | Marine / Shipping |  |