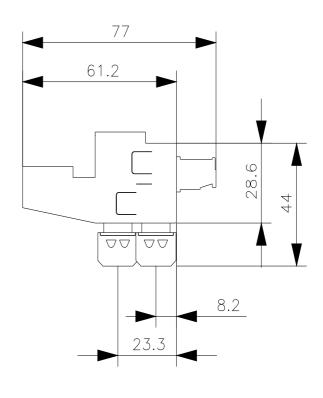

## **SIEMENS**

Data sheet 3RA6970-3F

AS-i add-on module for local control

| General technical data                                             |     |                                |                                        |                           |                   |  |
|--------------------------------------------------------------------|-----|--------------------------------|----------------------------------------|---------------------------|-------------------|--|
| product brand name                                                 |     |                                | SIRIUS                                 |                           |                   |  |
| product designation                                                |     |                                | AS-i mounting module for local control |                           |                   |  |
| protection class IP on the front according to IEC 60529            |     |                                | IP20                                   |                           |                   |  |
| touch protection on the front according to IEC 60529               |     | Finger-safe, for vertical cont |                                        |                           |                   |  |
| relative humidity during operation                                 | %   | )                              | 10 90                                  |                           |                   |  |
| ambient temperature                                                |     |                                |                                        |                           |                   |  |
| during transport                                                   | °C  | ;                              | -25 <b>+</b> 70                        |                           |                   |  |
| during storage                                                     | °C  | ;                              | -25 +80                                |                           |                   |  |
| during operation                                                   | °C  | ;                              | -20 +60                                |                           |                   |  |
| reference code according to EN 61346-2                             |     |                                | K                                      |                           |                   |  |
| Installation/ mounting/ dimensions                                 |     |                                |                                        |                           |                   |  |
| width                                                              | mn  | n                              | 45                                     |                           |                   |  |
| height                                                             | mn  | n                              | 50                                     |                           |                   |  |
| depth                                                              | mn  | n                              | 78                                     |                           |                   |  |
| Connections/ Terminals                                             |     |                                |                                        |                           |                   |  |
| stripped length                                                    | mn  | mm 7                           |                                        |                           |                   |  |
| type of electrical connection                                      |     |                                |                                        |                           |                   |  |
| <ul> <li>for auxiliary and control circuit</li> </ul>              |     |                                | screw-type terminals                   |                           |                   |  |
| tightening torque for auxiliary contacts with screw-type terminals | N·m |                                | 0.5 0.6                                |                           |                   |  |
| Certificates/ approvals                                            |     |                                |                                        |                           |                   |  |
| certificate of suitability                                         | IE  |                                | IEC / EN 60947-6-2                     |                           |                   |  |
| General Product Approval                                           |     | EMC                            |                                        | Declaration of Conformity | Marine / Shipping |  |