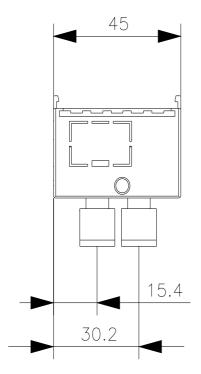

## **SIEMENS**

Data sheet 3RA6970-3A

AS-i add-on module Connection control circuit: screw terminal

| General technical data                                             |     |     |                                   |                           |                   |
|--------------------------------------------------------------------|-----|-----|-----------------------------------|---------------------------|-------------------|
| product brand name                                                 |     |     | SIRIUS                            |                           |                   |
| product designation                                                |     |     | AS-i mounting module              |                           |                   |
| protection class IP on the front according to IEC 60529            |     |     | IP20                              |                           |                   |
| touch protection on the front according to IEC 60529               |     |     | Finger-safe, for vertical contact |                           |                   |
| relative humidity during operation                                 | %   |     | 10 90                             |                           |                   |
| ambient temperature                                                |     |     |                                   |                           |                   |
| during transport                                                   | °C  |     | -25 +70                           |                           |                   |
| during storage                                                     | °C  |     | -25 +80                           |                           |                   |
| during operation                                                   | °C  |     | -20 +60                           |                           |                   |
| reference code according to EN 61346-2                             |     |     | K                                 |                           |                   |
| Installation/ mounting/ dimensions                                 |     |     |                                   |                           |                   |
| width                                                              | mı  | n   | 45                                |                           |                   |
| height                                                             | mı  | n   | 50                                |                           |                   |
| depth                                                              | mı  | n   | 62                                |                           |                   |
| Connections/ Terminals                                             |     |     |                                   |                           |                   |
| type of electrical connection                                      |     |     |                                   |                           |                   |
| <ul> <li>for auxiliary and control circuit</li> </ul>              |     |     | screw-type terminals              |                           |                   |
| tightening torque for auxiliary contacts with screw-type terminals | N·m |     | 0.5 0.6                           |                           |                   |
| Certificates/ approvals                                            |     |     |                                   |                           |                   |
| certificate of suitability                                         |     |     | IEC / EN 60947-6-2                |                           |                   |
| General Product Approval                                           |     | EMC |                                   | Declaration of Conformity | Marine / Shipping |