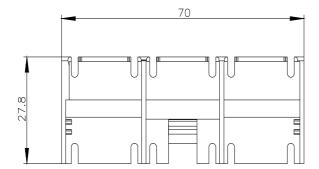

## **SIEMENS**

Data sheet 3RA6880-3AB

Terminal covers (2 units) for 3-phase infeed 50/70 mm2 3RA6813-8AB/AC

| depth Certificates/ approvals                           | r | mm | 28                                                                       |                          |  |  |
|---------------------------------------------------------|---|----|--------------------------------------------------------------------------|--------------------------|--|--|
| height                                                  |   | mm | 60                                                                       |                          |  |  |
| width                                                   |   | mm | 70                                                                       |                          |  |  |
| fastening method                                        |   |    | snap-on mounting                                                         |                          |  |  |
| nstallation/ mounting/ dimensions                       |   |    |                                                                          |                          |  |  |
| shock resistance                                        |   |    | Semi-sinusoidal a = 6 m/s2 at 10 ms; 3 pos. and 3 neg. Shock in all axes |                          |  |  |
| vibration resistance                                    |   |    | f = 4 to 5.8 Hz; d = 15 mm; f = 5.8 to 500 Hz; a = 2 m / s2 10 cycles    |                          |  |  |
| during operation                                        |   | °C | -20 +60                                                                  |                          |  |  |
| during storage                                          |   | °C | -55 +80                                                                  | -55 +80                  |  |  |
| during transport                                        |   | °C | -55 +80                                                                  |                          |  |  |
| ambient temperature                                     |   |    |                                                                          |                          |  |  |
| installation altitude at height above sea level maximum |   | m  | 2 000                                                                    |                          |  |  |
| degree of pollution                                     |   |    | 3                                                                        |                          |  |  |
| product designation                                     |   |    | Terminal cover                                                           | cover screw-type infeeds |  |  |
| product brand name                                      |   |    | SIRIUS                                                                   |                          |  |  |