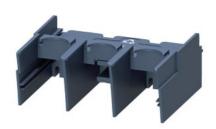

## **SIEMENS**

Data sheet 3RA6880-3AB

Terminal covers (2 units) for 3-phase infeed 50/70 mm2 3RA6813-8AB/AC

| depth Certificates/ approvals                           | r | mm | 28                                                                       |                          |  |  |
|---------------------------------------------------------|---|----|--------------------------------------------------------------------------|--------------------------|--|--|
| height                                                  |   | mm | 60                                                                       |                          |  |  |
| width                                                   |   | mm | 70                                                                       |                          |  |  |
| fastening method                                        |   |    | snap-on mounting                                                         |                          |  |  |
| nstallation/ mounting/ dimensions                       |   |    |                                                                          |                          |  |  |
| shock resistance                                        |   |    | Semi-sinusoidal a = 6 m/s2 at 10 ms; 3 pos. and 3 neg. Shock in all axes |                          |  |  |
| vibration resistance                                    |   |    | f = 4 to 5.8 Hz; d = 15 mm; f = 5.8 to 500 Hz; a = 2 m / s2 10 cycles    |                          |  |  |
| during operation                                        |   | °C | -20 +60                                                                  |                          |  |  |
| during storage                                          |   | °C | -55 +80                                                                  | -55 +80                  |  |  |
| during transport                                        |   | °C | -55 +80                                                                  |                          |  |  |
| ambient temperature                                     |   |    |                                                                          |                          |  |  |
| installation altitude at height above sea level maximum |   | m  | 2 000                                                                    |                          |  |  |
| degree of pollution                                     |   |    | 3                                                                        |                          |  |  |
| product designation                                     |   |    | Terminal cover                                                           | cover screw-type infeeds |  |  |
| product brand name                                      |   |    | SIRIUS                                                                   |                          |  |  |